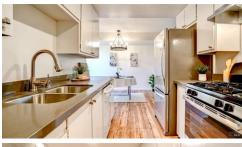

## Remarks

Welcome to this light and bright, charming 3-bedroom, 2-bath single-level townhome in North West Santa Rosa. Step inside to a spacious living room with soaring vaulted ceilings, complemented by beautiful wood floors that flow throughout. The modern kitchen features sleek granite countertops, perfect for both casual meals and entertaining. Outside, enjoy a private, fenced yardideal for pets, gardening, or relaxing afternoons. The oversized 2-car garage provides ample storage, adding convenience to your everyday life. Located in the welcoming neighborhood of Lincoln Manor complete with a playground and pool, close to schools and shopping, this home offers a sense of community. Qualifies for FHA first time home buyer program.