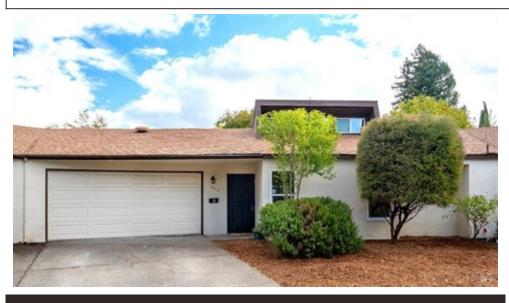

## 1010 Ruth PI, Santa Rosa, CA 95401

- » Beds: 3 | Baths: 2 Full
- » MLS #: 324086531
- » Townhouse | 1,272 ft<sup>2</sup> | Lot: 3,049 ft<sup>2</sup>
- » More Info: 1010RuthPI.IsForSale.com

Berghof Realty Real Estate Done Right (707) 480-4800 info@berghof-realty.com http://www.BerghofRealty.com

## Remarks

Welcome to this light and bright, charming 3-bedroom, 2-bath single-level townhome in North West Santa Rosa. Step inside to a spacious living room with soaring vaulted ceilings, complemented by beautiful wood floors that flow throughout. The modern kitchen features sleek granite countertops, perfect for both casual meals and entertaining. Outside, enjoy a private, fenced yardideal for pets, gardening, or relaxing afternoons. The oversized 2-car garage provides ample storage, adding convenience to your everyday life. Located in the welcoming neighborhood of Lincoln Manor complete with a playground and pool, close to schools and shopping, this home offers a sense of community. Qualifies for FHA first time home buyer program.